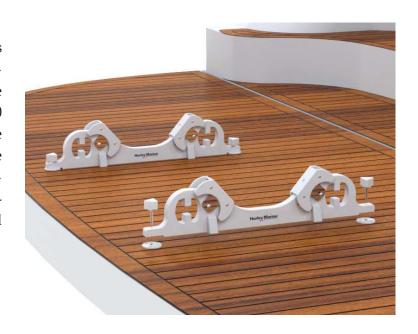

## **DECK PLATE INSTALLATION**

## Planning the installation - Deck Plate Install:

After determining where to place your Chocks or SUP Rack start with a small drill bit and increase bit size to 3/4" for the center hole. The three screw holes should be drilled for #10 screws, 5/32"/.156". It is good practice to use tape on the surface to be drilled then drill the hole through the tape, this will avoid scratching/chipping of the surrounding surface. Generously apply 3M 5200 sealant to seal drilled holes and the bottom of the decking plates.