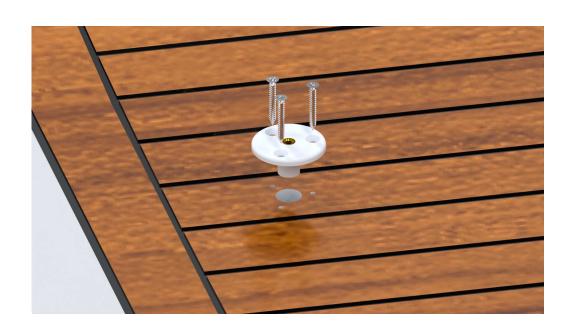

## Planning the installation - Deck Plate Install:

After determining where to place your Chocks or SUP Rack start with a small drill bit and increase bit size to 3/4" for the center hole. The three screw holes should be drilled for #10 screws, 5/32"/.156". It is good practice to use tape on the surface to be drilled then drill the hole through the tape, this will avoid scratching/chipping of the surrounding surface. Generously apply 3M 5200 sealant to seal drilled holes and the bottom of the decking plates.

Measure twice, drill once!